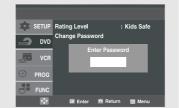

mage to appear.
- For better picture quality, set the HDMI output resolution to 720p or 1080p.

# **Setting Up the Parental Control**

The Parental Control function works in conjunction with DVDs that have been assigned a rating, which helps you control the types of DVDs that your family watches. There are up to 8 rating levels on a disc.

## **Setting Up the Rating Level**

# 1

With the unit in stop mode, press the **MENU** button on the remote control.



# 2

Press the ▲/▼ buttons to select **DVD**, then press the ▶ or **ENTER** button.



# 3

Press the ▲/▼ buttons to select **Parental Setup**, then press the ► or **ENTER** button.

Enter your password.



# 4

Press the ► or **ENTER**The Enter Password screen appears.



5

Press the ► or **ENTER**The Enter Password screen appears.



#### Not

The default password is 0000.



Press the ▲/▼ buttons to select the Rating Level you want, then press the ► or ENTER button.

e.g) Setting up in Level 6.



- To make the DVD setup menu disappear, press the MENU button.
  - For example, if you select up to Level 6, discs that contain Level 7 or 8 will not play.

## **Changing the Password**

1

With the unit in stop mode, press the **MENU** button on the remote control.



2

Press the ▲/▼ buttons to select **DVD**, then press the ▶ or **ENTER** button.



3

Press the ▲/▼ buttons to select **Parental Setup**, then press the ► or **ENTER** button.

Enter your password.



# 4

Press the ▲/▼ buttons to select **Change Password**, then press the ► or **ENTER** button.



# 5

Enter your password, then press the ► or ENTER button